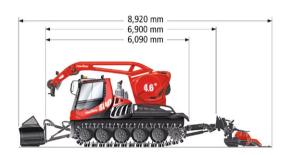

| Dimensions       |                                    |         | 600 / 600 W |
|------------------|------------------------------------|---------|-------------|
| Width            | without tracks                     |         | 2,500 mm    |
|                  | over 7-belt CombiPlus Track 1,650  | mm      | 4,210 mm    |
|                  | over steel tracks 1,650 mm         |         | 4,210 mm    |
|                  | over X-track 975 mm                |         | 3,150 mm    |
|                  | over AFF 5.5 m with interim finish | er      | 5,480 mm    |
|                  | over AFF Comfort 5.5 m with        |         |             |
|                  | hydr. foldable side finishers      | 5,480 – | 5,860 mm    |
| Blade            | Width open                         |         | 5,250 mm    |
|                  | Width closed                       |         | 4,410 mm    |
|                  | Height                             |         | 1,170 mm    |
| Height           | Overall                            |         | 2,880 mm    |
|                  | over ready-to-use winch            |         | 3,280 mm    |
|                  | when driver's cab tilted           |         | 3,360 mm    |
| Ground clearance |                                    |         | 350 mm      |
| Length           | with blade and tiller              |         | 8,920 mm    |
| Deck area        | Length                             |         | 1,890 mm    |
|                  | Width                              |         | 1,920 mm    |
| Recommended      | Length                             | 1       | 1,000 mm    |
| garage size      | Width                              |         | 6,000 mm    |
|                  | Height                             |         | 3,500 mm    |