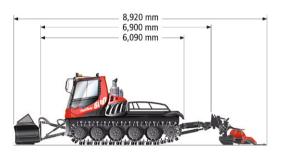

| Dimensions       |                                    |         | 600 / 600 W |
|------------------|------------------------------------|---------|-------------|
| Width            | without tracks                     |         | 2,500 mm    |
|                  | over 7-belt CombiPlus Track 1,650  | mm      | 4,210 mm    |
|                  | over steel tracks 1,650 mm         |         | 4,210 mm    |
|                  | over X-track 975 mm                |         | 3,150 mm    |
|                  | over AFF 5.5 m with interim finish | er      | 5,480 mm    |
|                  | over AFF Comfort 5.5 m with        |         |             |
|                  | hydr. foldable side finishers      | 5,480 – | 5,860 mm    |
| Blade            | Width open                         |         | 5,250 mm    |
|                  | Width closed                       |         | 4,410 mm    |
|                  | Height                             |         | 1,170 mm    |
| Height           | Overall                            |         | 2,880 mm    |
|                  | over ready-to-use winch            |         | 3,280 mm    |
|                  | when driver's cab tilted           |         | 3,360 mm    |
| Ground clearance |                                    |         | 350 mm      |
| Length           | with blade and tiller              |         | 8,920 mm    |
| Deck area        | Length                             |         | 1,890 mm    |
|                  | Width                              |         | 1,920 mm    |
| Recommended      | Length                             | 1       | 1,000 mm    |
| garage size      | Width                              |         | 6,000 mm    |
|                  | Height                             |         | 3,500 mm    |