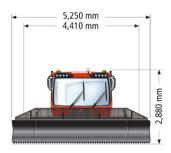

| Dimensions       |                                    |         | 600 / 600 W |
|------------------|------------------------------------|---------|-------------|
| Width            | without tracks                     |         | 2,500 mm    |
|                  | over 7-belt CombiPlus Track 1,650  | mm      | 4,210 mm    |
|                  | over steel tracks 1,650 mm         |         | 4,210 mm    |
|                  | over X-track 975 mm                |         | 3,150 mm    |
|                  | over AFF 5.5 m with interim finish | er      | 5,480 mm    |
|                  | over AFF Comfort 5.5 m with        |         |             |
|                  | hydr. foldable side finishers      | 5,480 – | 5,860 mm    |
| Blade            | Width open                         |         | 5,250 mm    |
|                  | Width closed                       |         | 4,410 mm    |
|                  | Height                             |         | 1,170 mm    |
| Height           | Overall                            |         | 2,880 mm    |
|                  | over ready-to-use winch            |         | 3,280 mm    |
|                  | when driver's cab tilted           |         | 3,360 mm    |
| Ground clearance |                                    |         | 350 mm      |
| Length           | with blade and tiller              |         | 8,920 mm    |
| Deck area        | Length                             |         | 1,890 mm    |
|                  | Width                              |         | 1,920 mm    |
| Recommended      | Length                             | 1       | 1,000 mm    |
| garage size      | Width                              |         | 6,000 mm    |
|                  | Height                             |         | 3,500 mm    |