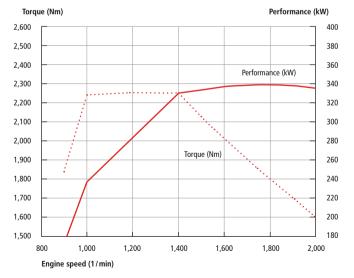

| Туре                        | Cummins X 12           |
|-----------------------------|------------------------|
| Number of cylinders         | 6                      |
| Capacity                    | 11.80 l / 11,800 ccm   |
| Power output (ECE)          | 339 kW / 455 hp        |
| Emission standard           | Tier 4f and EU Stage V |
| Max. torque                 | 2,250 Nm / 1,200 rpm   |
| Tank capacity               | 300 l                  |
| Tank capacity DEF (AdBlue®) | 38 I                   |
| Fuel consumption            | from 19.5 l/h          |
| Drive pump                  | 175 ccm                |
| Drives                      | 125 ccm                |
| Tiller drive                | 105 ccm                |